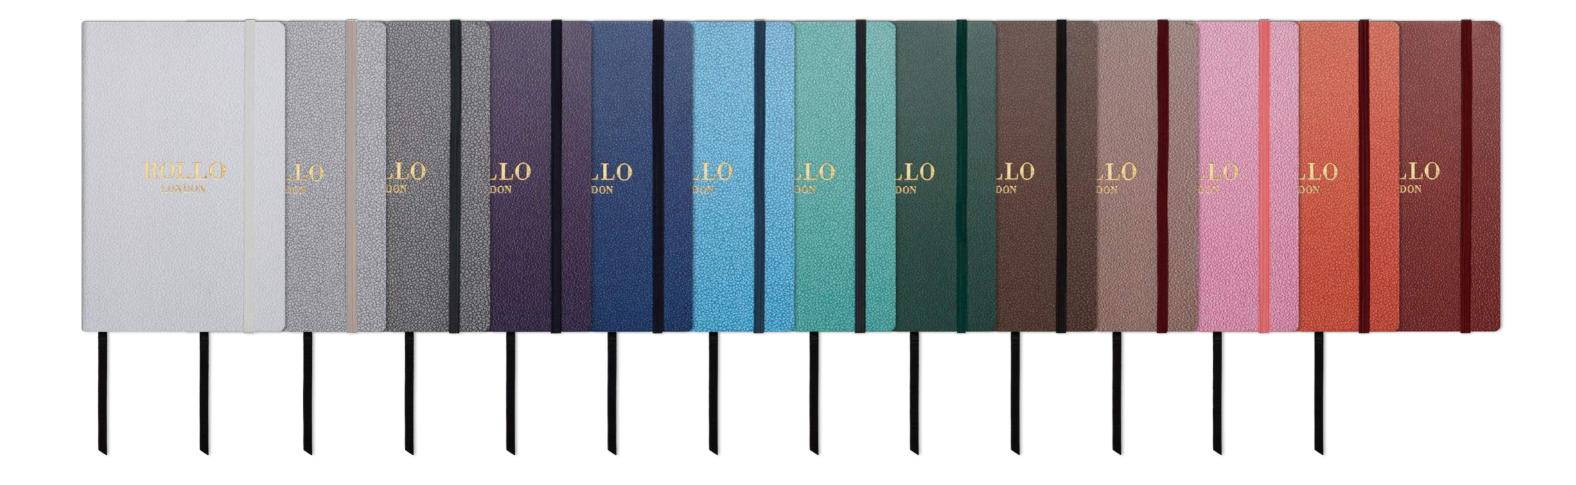

Marda Paga

Introducing Mo

Otto hand drawn house print - or create your own!

Textured finish

Infinite cover colours available

Full customisation

Book blocks are produced from FSC sourced materials

We create our books in the UK

#### **COVER MATERIALS:**

- Otto house print comes as standard
- Creation of your own, bespoke, company pattern is available
- Textured finish comes as standard
- Other finishes are available