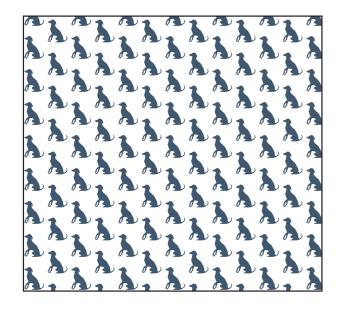

Marda Paga

Introducing Mo

Otto hand drawn house print - or create your own!

Textured finish

Infinite cover colours available

Full customisation

Book blocks are produced from FSC sourced materials

We create our books in the UK

#### **COVER MATERIALS:**

- Otto house print comes as standard
- Creation of your own, bespoke, company pattern is available
- Textured finish comes as standard
- Other finishes are available