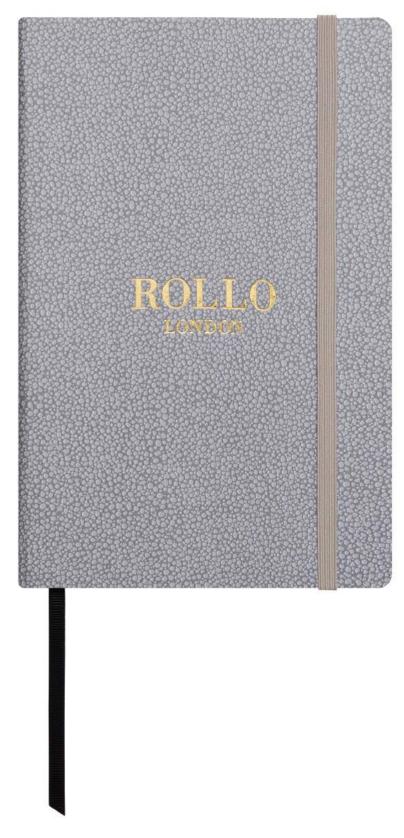

Otto notebooks are made to order - to save wastage

Our team takes pride in being personally involved in every order

A5 OTTO NOTEBOOK | 5110-OTTO-UK

96 ivory narrow ruled pages, plain page edges, black ribbon page marker as standard. Elastic retainer, pocket to inside rear cover, bespoke colour and branding are all available on the Otto.

#### BOOK BLOCKS:

• Plain edge book blocks, narrow ruled, ivory pages with black ribbon come as standard

#### EXTRAS:

- Elastic retainer in a choice of colours
- Rear pocket
- Front pocket
- Pen loop elastic in a choice of colours
- Ribbon colour black as standard, other colours available