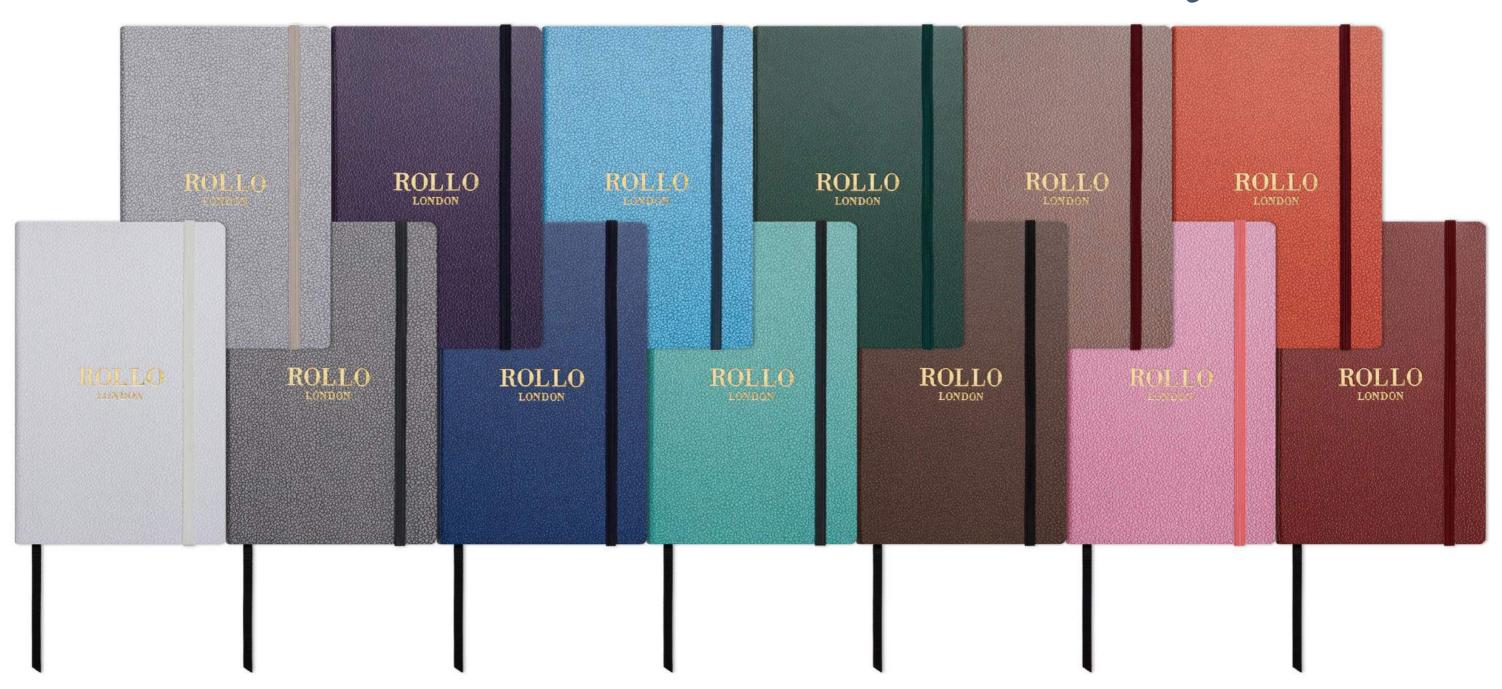

The collection provides a range of in-house materials which can simply be embossed with a logo or our highly skilled graphics team will work with clients to tailor make their cover to create something truly unique (whilst retaining the key features of the collection) ensuring it stands out from the crowd and meets the intricacies of brand guidelines.

#### **COVER MATERIALS:**

- Otto house print comes as standard
- Creation of your own, bespoke, company pattern is available
- Textured finish comes as standard
- Other finishes are available

#### OUTER BRANDING (COVER):

- Foil blocking
- Initial embossing
- Blind embossing